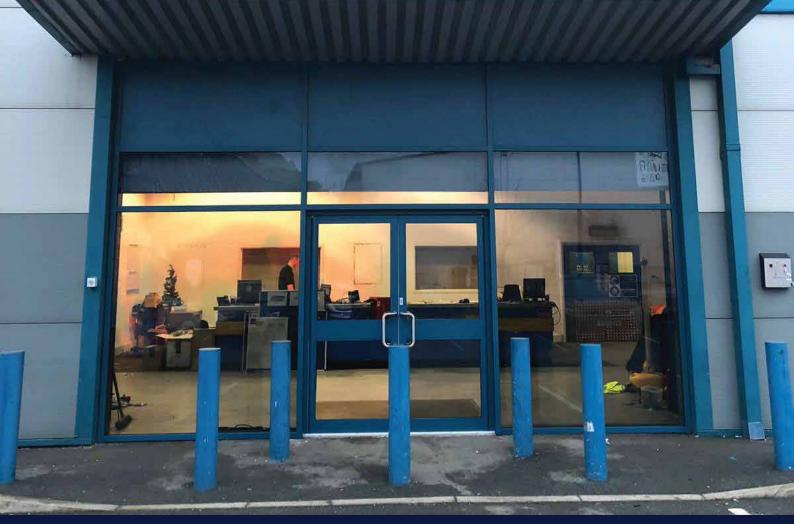

### The industry's best at a competitive price

Curtain Walling systems provides the perfect solution for the external cladding of any building capable of allowing in large amounts of natural light through large expanses of Clear Glass, creating a feeling of space and providing the perfect interface with the outside world whilst maintaining the safety, security and comfort levels of the buildings internal environment for the benefit of its occupants.

**UK Shopfronts** offer a full design and installation of Aluminium Curtain Walling ideal for Schools, Retail, Commercial, Leisure and all types of buildings. With a full range of design options, colours and styles, you can turn an ordinary space in to something special with an Aluminium Glaze Wall.

# Hugh range of options

**Curtain Walling** systems provides the perfect solution for the external cladding of any building capable of allowing in large amounts of natural light through large expanses of Clear Glass, creating a feeling of space and providing the perfect interface with the outside world whilst maintaining the safety, security and comfort levels of the buildings internal environment for the benefit of its occupants.