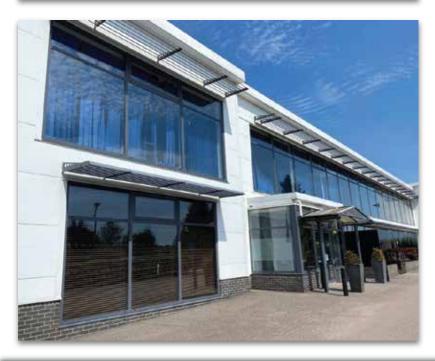

### The industry's best at a competitive price

Curtain Walling systems provides the perfect solution for the external cladding of any building capable of allowing in large amounts of natural light through large expanses of Clear Glass, creating a feeling of space and providing the perfect interface with the outside world whilst maintaining the safety, security and comfort levels of the buildings internal environment for the benefit of its occupants.

# Hugh range of options

**Curtain Walling** systems provides the perfect solution for the external cladding of any building capable of allowing in large amounts of natural light through large expanses of Clear Glass, creating a feeling of space and providing the perfect interface with the outside world whilst maintaining the safety, security and comfort levels of the buildings internal environment for the benefit of its occupants.

**Structural Glazing** systems are a brilliant and cost effective alternative for Architectural Glass Designs. Structural Glazing systems consist of glass with partial or full frame and are structurally glazed/adhered to the outside surface resulting in a flush external finish.