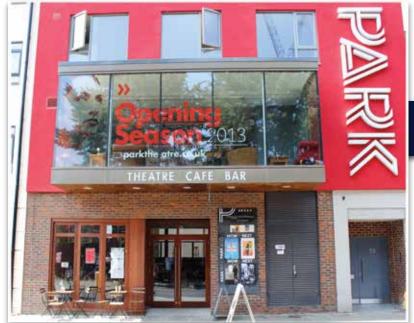

### The industry's best at a competitive price

Curtain Walling systems provides the perfect solution for the external cladding of any building capable of allowing in large amounts of natural light through large expanses of Clear Glass, creating a feeling of space and providing the perfect interface with the outside world whilst maintaining the safety, security and comfort levels of the buildings internal environment for the benefit of its occupants.

**UK Shopfronts** offer a full design and installation of Aluminium Curtain Walling ideal for Schools, Retail, Commercial, Leisure and all types of buildings. With a full range of design options, colours and styles, you can turn an ordinary space in to something special with an Aluminium Glaze Wall.

# Hugh range of options

**Curtain Walling** systems provides the perfect solution for the external cladding of any building capable of allowing in large amounts of natural light through large expanses of Clear Glass, creating a feeling of space and providing the perfect interface with the outside world whilst maintaining the safety, security and comfort levels of the buildings internal environment for the benefit of its occupants.