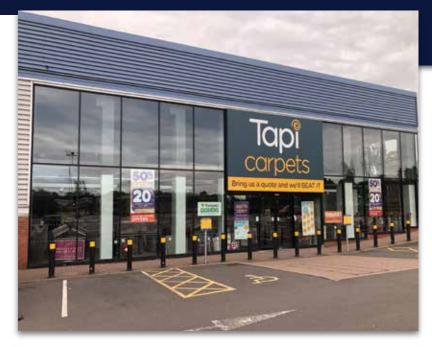

**UK Shopfronts** offer a full design and installation of Aluminium Curtain Walling ideal for Schools, Retail, Commercial, Leisure and all types of buildings. With a full range of design options, colours and styles, you can turn an ordinary space in to something special with an Aluminium Glaze Wall.

**A Metal Curtain Wall** is an exterior Curtain Wall that consists of metal, or a combination of metal, glass and other surfacing materials supported within a metal framework.

**A Window Wall** is a type of metal curtain wall which is installed between floors or between floor and roof. It consists of vertical and horizontal framing members.