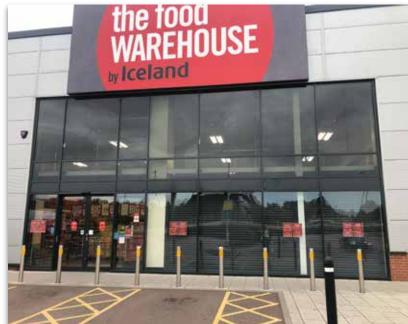

**UK Shopfronts** offer a full design and installation of Aluminium Curtain Walling ideal for Schools, Retail, Commercial, Leisure and all types of buildings. With a full range of design options, colours and styles, you can turn an ordinary space in to something special with an Aluminium Glaze Wall.

**A Metal Curtain Wall** is an exterior Curtain Wall that consists of metal, or a combination of metal, glass and other surfacing materials supported within a metal framework.

**A Window Wall** is a type of metal curtain wall which is installed between floors or between floor and roof. It consists of vertical and horizontal framing members.