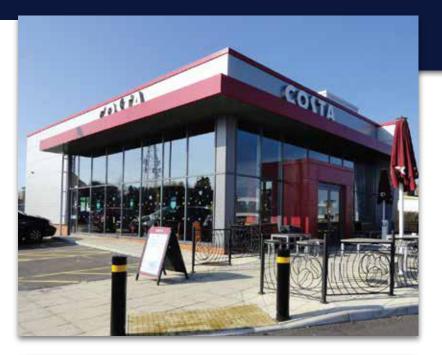

### The industry's best at a competitive price

Curtain Walling systems provides the perfect solution for the external cladding of any building capable of allowing in large amounts of natural light through large expanses of Clear Glass, creating a feeling of space and providing the perfect interface with the outside world whilst maintaining the safety, security and comfort levels of the buildings internal environment for the benefit of its occupants.

**UK Shopfronts** offer a full design and installation of Aluminium Curtain Walling ideal for Schools, Retail, Commercial, Leisure and all types of buildings. With a full range of design options, colours and styles, you can turn an ordinary space in to something special with an Aluminium Glaze Wall.

# Hugh range of options

**Curtain Walling** systems provides the perfect solution for the external cladding of any building capable of allowing in large amounts of natural light through large expanses of Clear Glass, creating a feeling of space and providing the perfect interface with the outside world whilst maintaining the safety, security and comfort levels of the buildings internal environment for the benefit of its occupants.